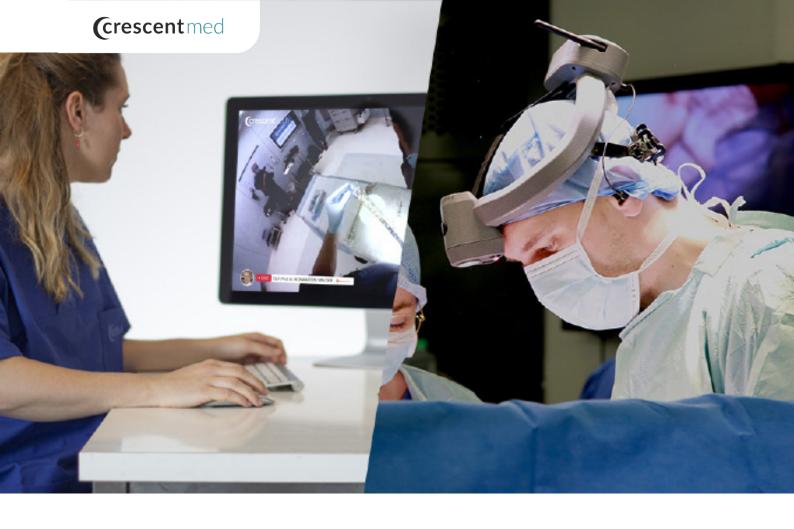

### CRESCENT VISION

The all in one device for medical livestreaming

The Crescent Vision combines our patented headcam with our easy to use communication platform and allows you to stream the perspective of medical experts to online audiences anywhere in the world. The Crescent Vision creates the most immersive digital presence in the operating theatre and facilitates clear communication into and out of the OR for education, mentoring, or training.

# CRESCENT VISION

The best way to capture the surgeon's perspective

The Crescent Vision is the perfect tool to stream the perspective of a surgeon. Its ergonomic design and hot-swappable batteries allow for comfortable use, even for the longest surgeries. The camera is controlled via the Crescent Live communication platform and allows the wearer to focus on what is most important: their tasks.