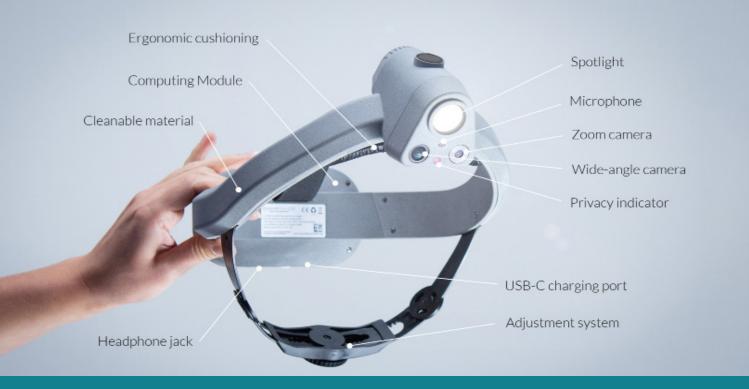

#### **DUAL CAMERA SYSTEM**

Immerse your audience in the operating theatre and show them the details of your surgery.

#### **HIGH POWERED LED**

Clearly illuminates the filmed area, even with bright OR lighting.

#### **EASY TO CLEAN**

Keeping your workspace safe and hygienic.

#### **UNOBSCURED VISION**

Allowing you to focus clearly on the operating area.

#### **TWO-WAY AUDIO**

For clear and direct communication while streaming.

#### **CONTINUOUS USE**

Easily expandable to keep you going even for your longest surgeries.

#### **HEADCAM**

Number of cameras Two

Lenses Zoom lens & wide angle lens

Wide angle lens 175° hFOV Zoom lens 16° hFOV

Image sensor IMX 219 PQ 1/4 " (both)

Sensor resolution 8MP

Spotlight High power LED

Lighting intensity 20.000 lux (10cm<sup>2</sup> at 40cm)

Lighting temperature 4500K
Weight 450g (15oz)
Headband size Adjustable

Processor ARM Cortex-A72 1.5GHz

Internal memory 2GB

Battery size 3350 mAh

Battery time Up to 90 minutes

WiFi 2,4 GHz

Interface Browser based