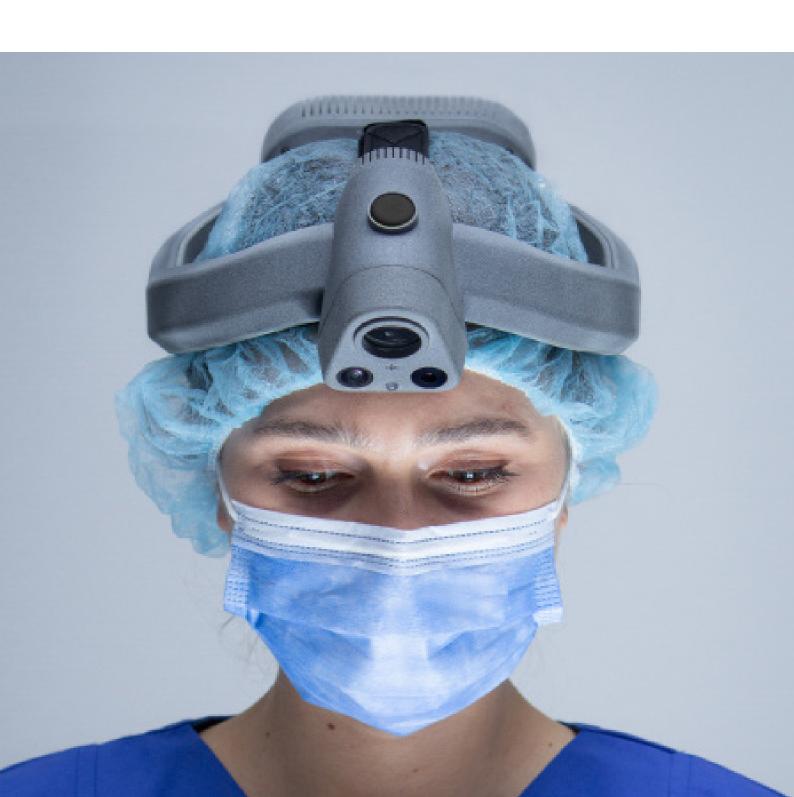

# CRESCENT VISION

The best way to capture the surgeon's perspective

The Crescent Vision is the perfect tool to stream the perspective of a surgeon. Its ergonomic design and hot-swappable batteries allow for comfortable use, even for the longest surgeries. The camera is controlled via the Crescent Live communication platform and allows the wearer to focus on what is most important: their tasks.

#### **DUAL CAMERA SYSTEM**

Immerse your audience in the operating theatre and show them the details of your surgery.

#### **HIGH POWERED LED**

Clearly illuminates the filmed area, even with bright OR lighting.