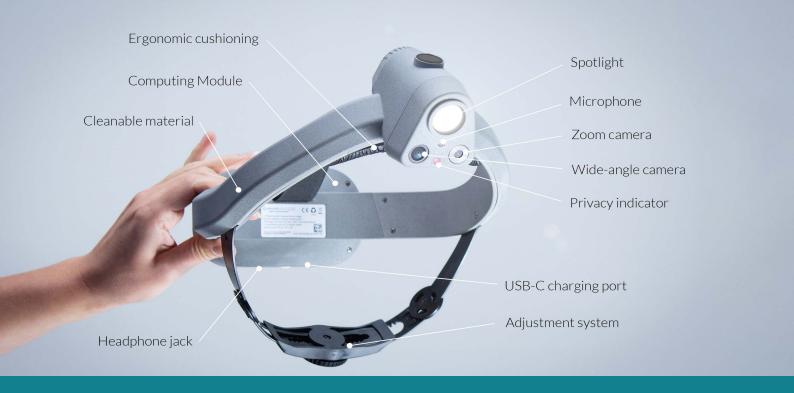

### The best way to capture the surgeon's perspective

The Crescent Vision is the perfect tool to stream the perspective of a surgeon. Its ergonomic design and hot-swappable batteries allow for comfortable use, even for the longest surgeries. The camera is controlled via the Crescent Live communication platform and allows the wearer to focus on what is most important: their tasks.

#### **DUAL CAMERA SYSTEM**

Immerse your audience in the operating theatre and show them the details of your surgery.

#### **HIGH POWERED LED**

Clearly illuminates the filmed area, even with bright OR lighting.

#### **EASY TO CLEAN**

Keeping your workspace safe and hygienic.

#### **UNOBSCURED VISION**

Allowing you to focus clearly on the operating area.

#### **TWO-WAY AUDIO**

For clear and direct communication while streaming.

#### **CONTINUOUS USE**

Easily expandable to keep you going even for your longest surgeries.