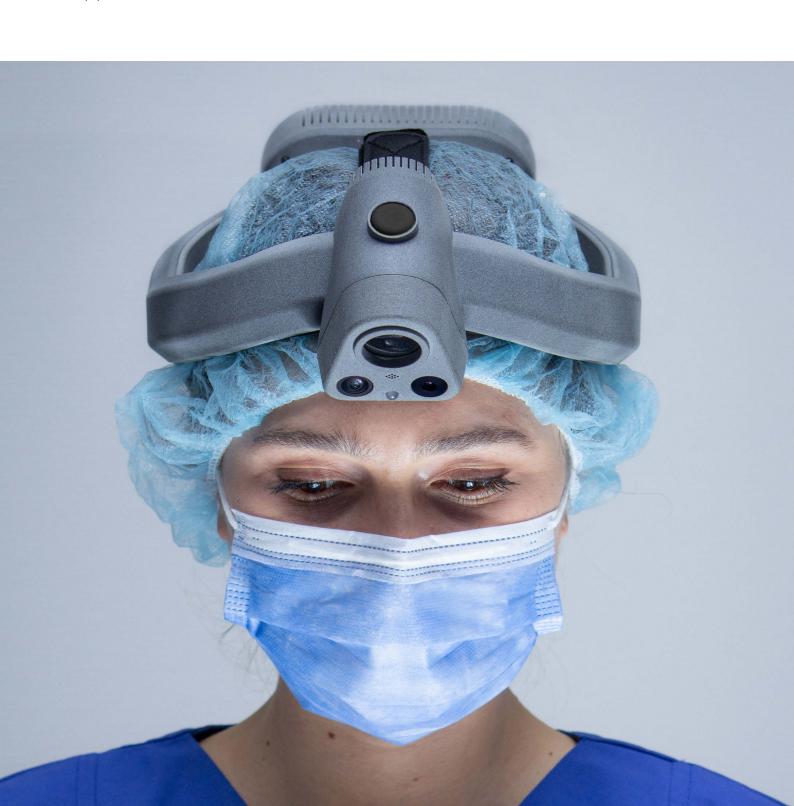

### The best way to capture the surgeon's perspective

The Crescent Vision is the perfect tool to stream the perspective of a surgeon. Its ergonomic design and hot-swappable batteries allow for comfortable use, even for the longest surgeries. The camera is controlled via the Crescent Live communication platform and allows the wearer to focus on what is most important: their tasks.

#### **DUAL CAMERA SYSTEM**

Immerse your audience in the operating theatre and show them the details of your surgery.

#### **HIGH POWERED LED**

Clearly illuminates the filmed area, even with bright OR lighting.

#### **UNOBSCURED VISION**

Allowing you to focus clearly on the operating area.