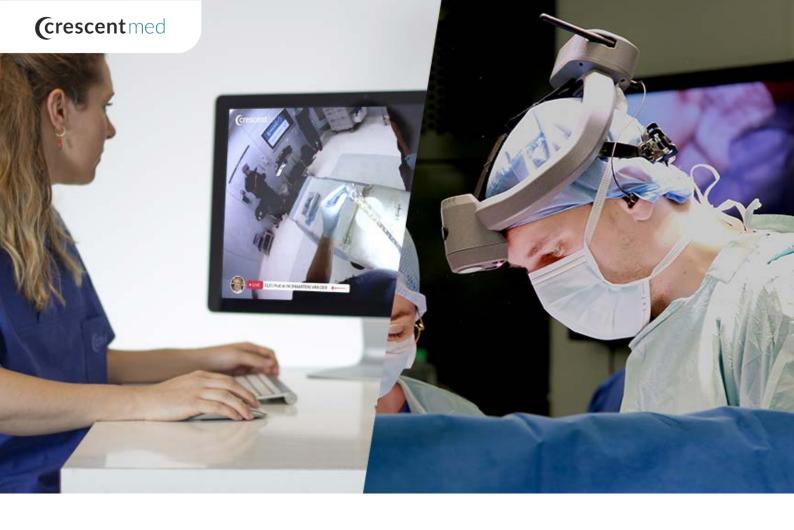

### CRESCENT VISION LIVE

The all in one ecosystem for medical livestreaming

The Crescent Vision Live combines our patented headcam with our easy to use communication platform and allows you to stream the perspective of medical experts to online audiences anywhere in the world. The Crescent Vision Live creates the most immersive digital presence in the operating theatre and facilitates clear communication into and out of the OR for education, mentoring, or training.

#### **COMMUNICATE**

Our headcam encourages immersive and natural bi-directional communication.

#### **INTERACT**

Our communication platform allows viewers to personalise their viewing experience.

#### SHARE

Our ecosystem allows you to share high quality surgical streams to any audience size, anywhere.