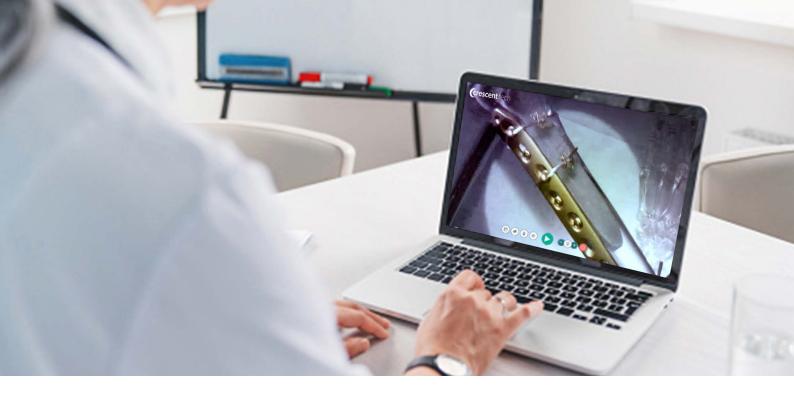

### CRESCENT LIVE

Livestream and communicate hassle free

Our browser-based communication platform, Crescent Live, puts the control of the livestream in the hands of the viewer. Communicate directly with the surgeon and adjust hardware features such as the field of view, lighting, and audio options remotely, without interfering with the surgeon, making your streams more interactive.

#### **HOST MULTIPLE SESSIONS**

Manage multiple live streams and interact with each independently.

#### **CONTROL WHAT YOU SEE**

Switch seamlessly between the Zoom or Wide angle camera.

#### **COMMUNICATE**

Communicate naturally via microphone.

#### **REACH LARGE AUDIENCES**

Allow meetings with up to 100 viewers.

#### **ALWAYS READY TO GO**

Set up your headcam once, and always be ready to stream with one click of a button.